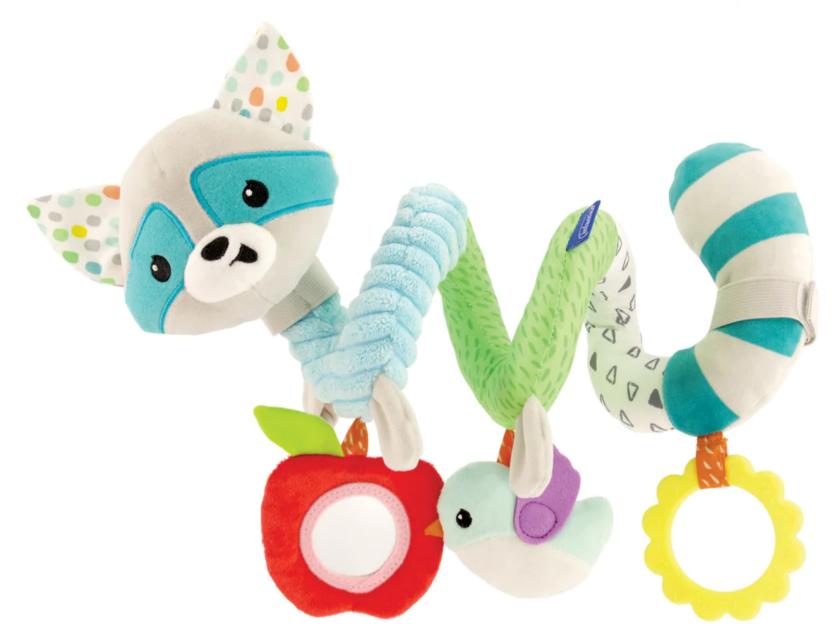

PEEK and SEEK SENSORY DISCOVERY CUBE

SPIRAL ACTIVITY TOY
ASSORTMENT

SPIRAL ACTIVITY TOY
RACCOON

SPIRAL ACTIVITY TOY
GENDER NEUTRAL

Q246

MUSICAL MIRROR PAL

G393

DISCOVER AND PLAY ACTIVITY MIRROR