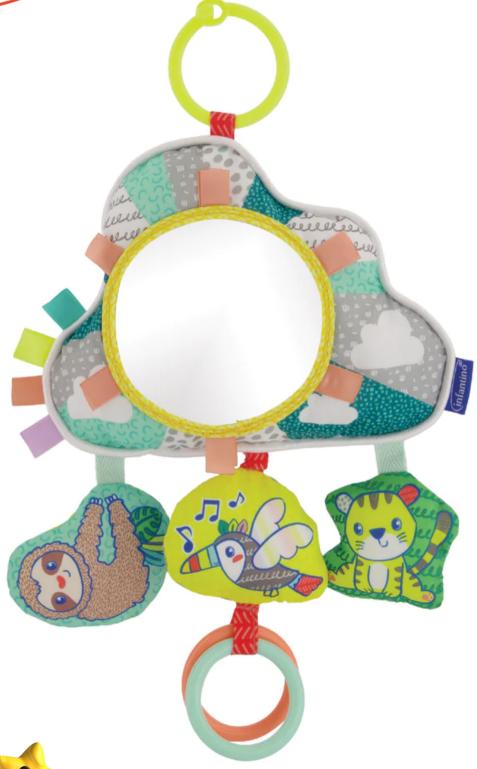

PEEK and SEEK SENSORY DISCOVERY CUBE

SPIRAL ACTIVITY TOY
ASSORTMENT

SPIRAL ACTIVITY TOY
RACCOON

SPIRAL ACTIVITY TOY
GENDER NEUTRAL

Q246

MUSICAL MIRROR PAL

G393

DISCOVER AND PLAY ACTIVITY MIRROR