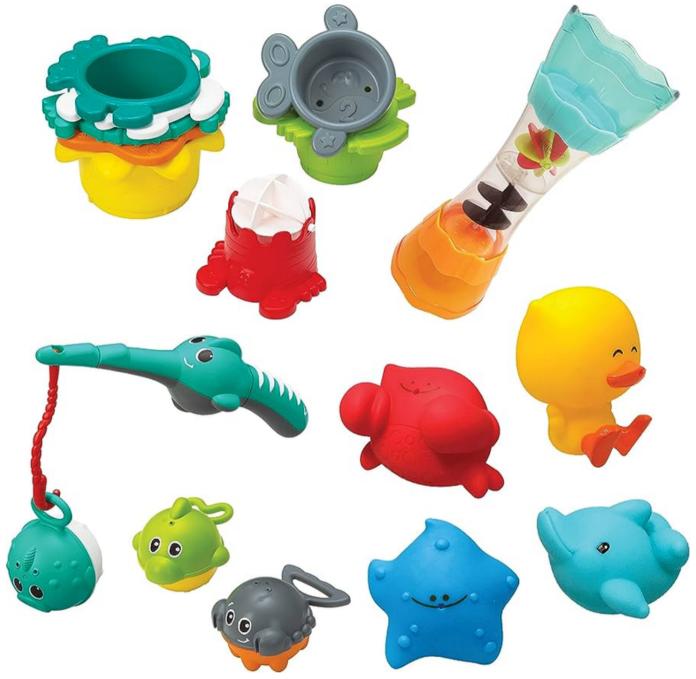

## CATALOGO DE PRODUCTOS

PULL and SHAKE JITTERY PAL - ELEPHANT - BLUE

WHALE BUBBLE BALL INFLATABLE BATH TUB

Q284

AQUARIUM BATH SQUIRTERS

SPLISH and SPLASH BATH PLAY SET

BATH DUCK TUB TESTER

Q228