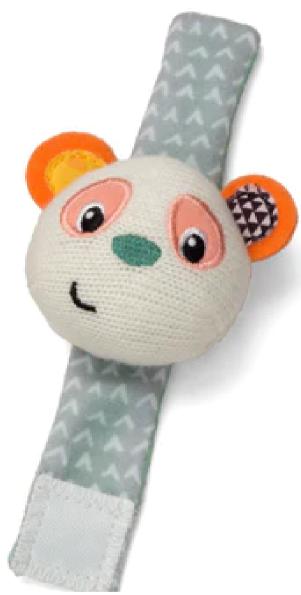

WWO - SQUEEZE and STACK BLOCK SET

WRIST RATILES MONKEY AND PANDA

FOOT RATILES ZEBRA AND TIGER

TEXTURES and SOUNDS ACTIVITY STACKER

ROCKN STACK RINGS -PINK

Q289

GRIP and ROLL SOFT WHEELS - 3 PACK

SENSORY STACKING RINGS