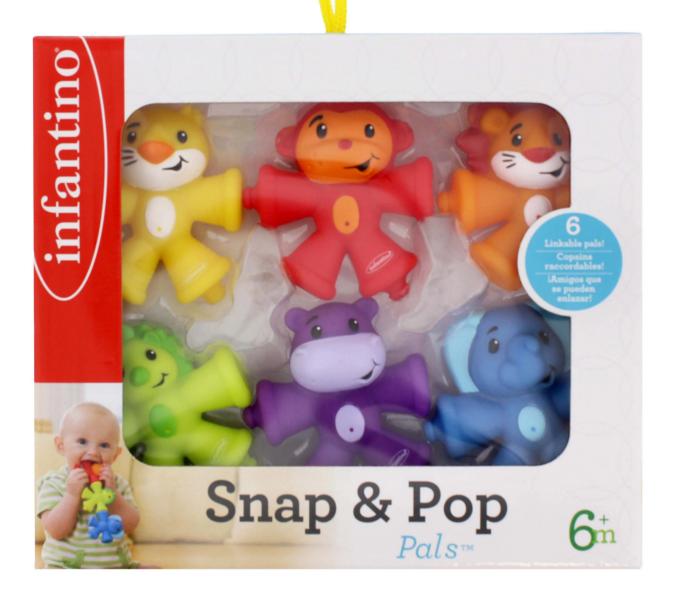

TURTLE MIRROR PAL GREEN

Q179

TURTLE MIRROR PAL PINK

PAT AND PLAY WATER MAT WHALE

SENSORY PALS

SNAP AND POP PALS

SPARKLE CHEW AND PLAY RING TEETHER

DISCOVERY GEM ACTIVITY BALL