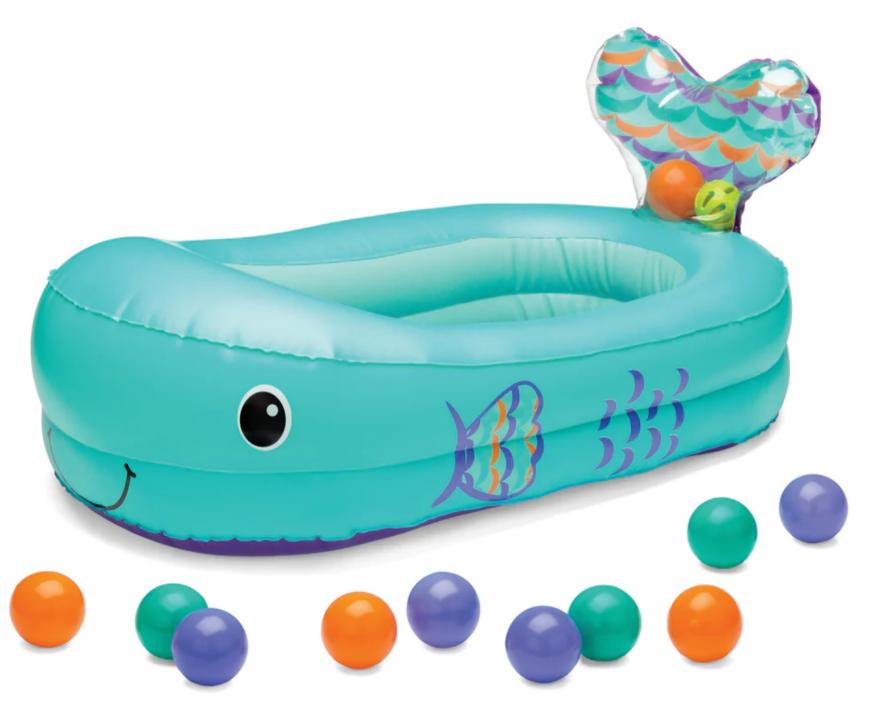

## CATALOGO DE PRODUCTOS

PULL and SHAKE JITTERY PAL - ELEPHANT - BLUE

WHALE BUBBLE BALL INFLATABLE BATH TUB

Q284

AQUARIUM BATH SQUIRTERS

SPLISH and SPLASH BATH PLAY SET

BATH DUCK TUB TESTER

Q228