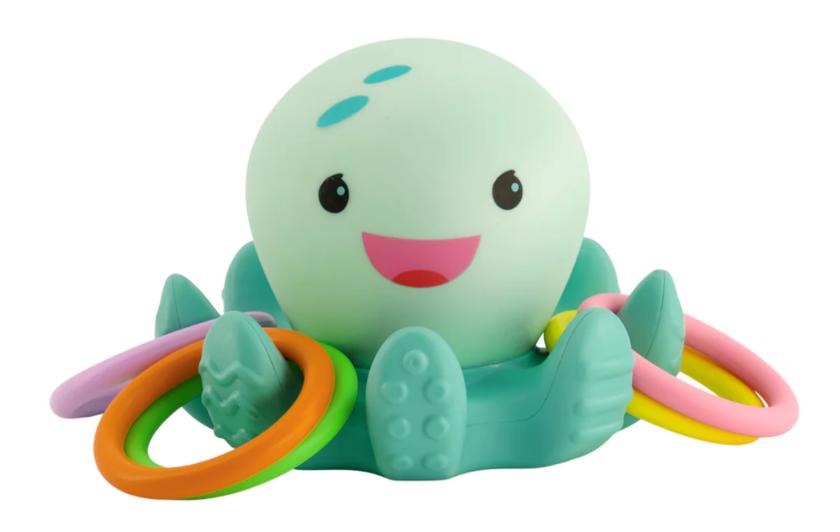

SENSORY BALL

HUG AND TUG MUSICAL BUG

TAG ALONG TRAVEL PALS

MUSIC AND LIGHT PRETEND MINI BOOMBOX

MUSIC AND LIGHT PRETEND REMOTE CONTROL

JUNGLE PEEK AND ROLL

LIGHTS AND SOUND MULTISENSORY BALL SET

PAT AND PLAY WATER MAT NARWHAL