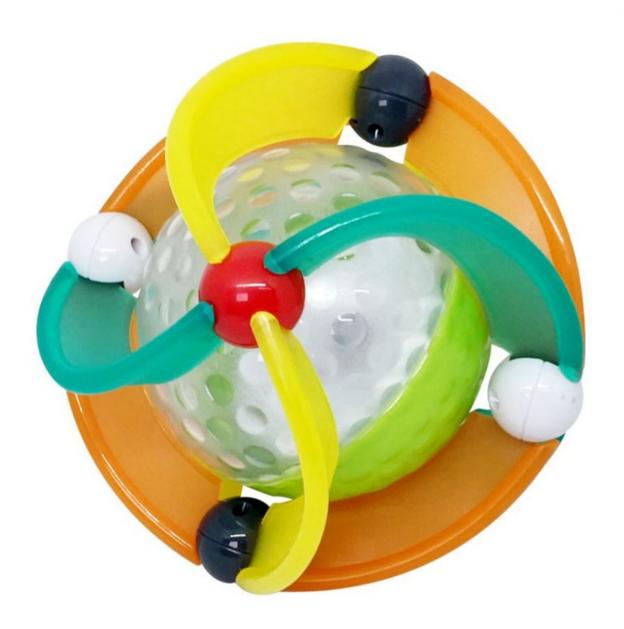

TURTLE MIRROR PAL GREEN

Q179

TURTLE MIRROR PAL PINK

PAT AND PLAY WATER MAT WHALE

SENSORY PALS

SNAP AND POP PALS

SPARKLE CHEW AND PLAY RING TEETHER

DISCOVERY GEM ACTIVITY BALL