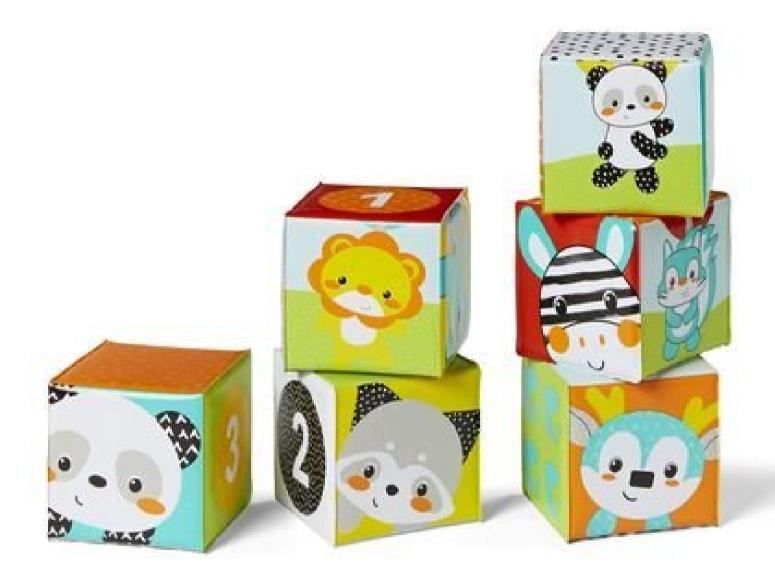

STICK and SPIN HIGH CHAIR PAL

VIBRATING TEETHER

FLIP AND PEEK FUN PHONE TEAL

FLIP AND PEEK FUN PHONE PINK

PEEK and SEEK SENSORY DISCOVERY CUBE

Q196

TEXTURED SENSORY PAL TURTLE

DISCOVER and PLAY SOFT BLOCKS

PEEK and SEEK SENSORY DISCOVERY CUBE

SPIRAL ACTIVITY TOY
ASSORTMENT

SPIRAL ACTIVITY TOY
RACCOON

SPIRAL ACTIVITY TOY
GENDER NEUTRAL

Q246

MUSICAL MIRROR PAL

G393

DISCOVER AND PLAY ACTIVITY MIRROR