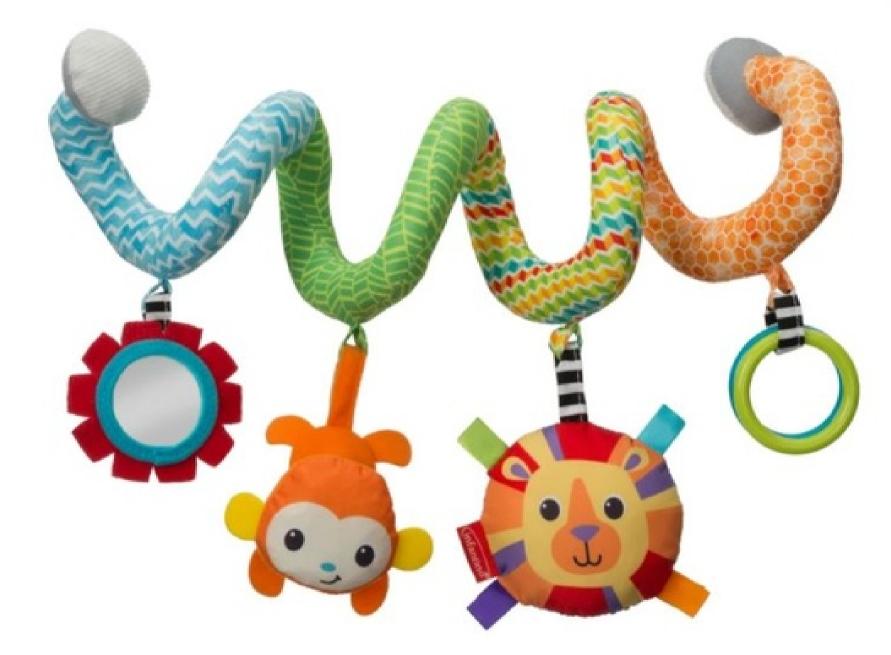

PEEK and SEEK SENSORY DISCOVERY CUBE

SPIRAL ACTIVITY TOY
ASSORTMENT

SPIRAL ACTIVITY TOY
RACCOON

SPIRAL ACTIVITY TOY
GENDER NEUTRAL

Q246

MUSICAL MIRROR PAL

G393

DISCOVER AND PLAY ACTIVITY MIRROR