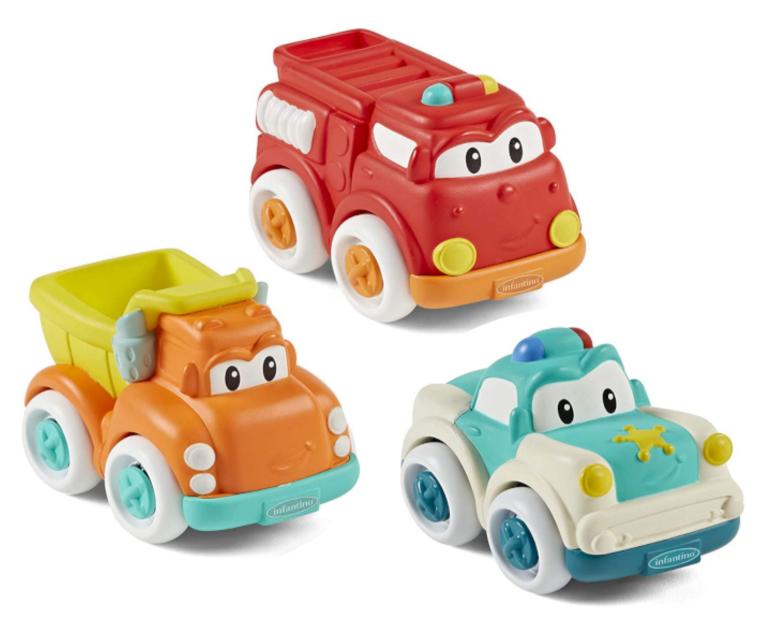

## CATALOGO DE PRODUCTOS

PULL and SHAKE JITTERY PAL - ELEPHANT - BLUE

WHALE BUBBLE BALL INFLATABLE BATH TUB

Q284

AQUARIUM BATH SQUIRTERS

SPLISH and SPLASH BATH PLAY SET

BATH DUCK TUB TESTER

Q228