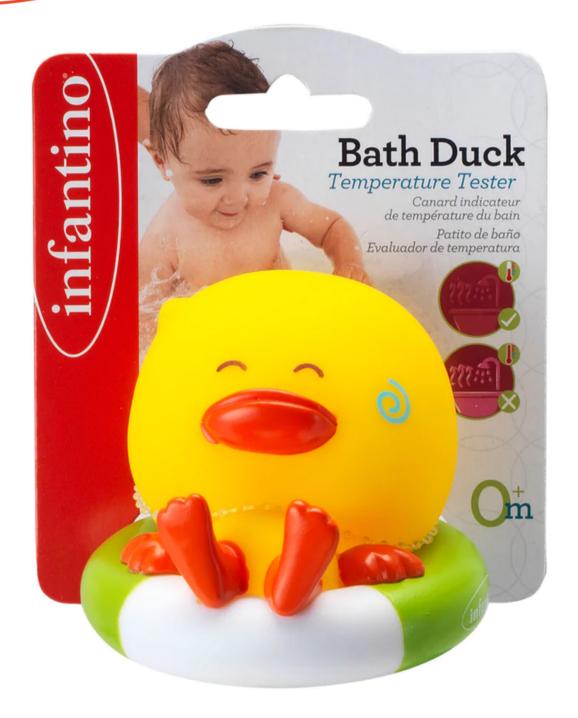

## CATALOGO DE PRODUCTOS

PULL and SHAKE JITTERY PAL - ELEPHANT - BLUE

WHALE BUBBLE BALL INFLATABLE BATH TUB

Q284

AQUARIUM BATH SQUIRTERS

SPLISH and SPLASH BATH PLAY SET

BATH DUCK TUB TESTER

Q228