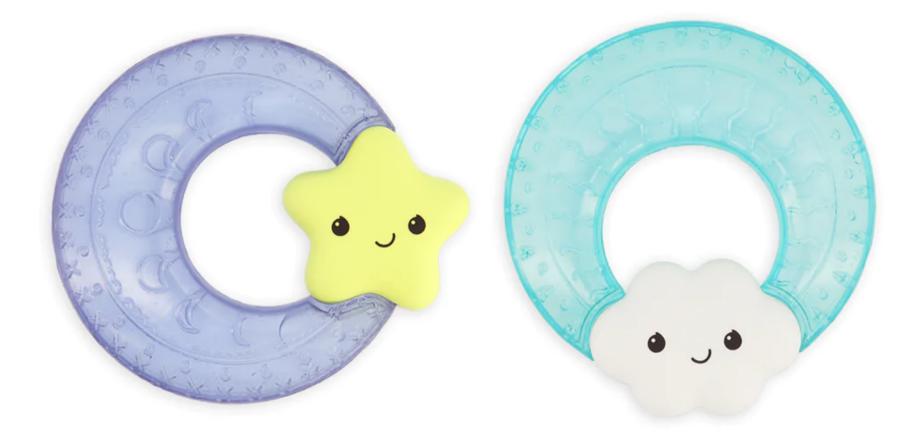

3PACK WATER TEETHERS LIME/AQUA

DIP AND TASTE TEETHERS

SOOTHE AND SHAKE WATER TEETHERS

PLUSHY PAL AND TEETHER ICE CREAM