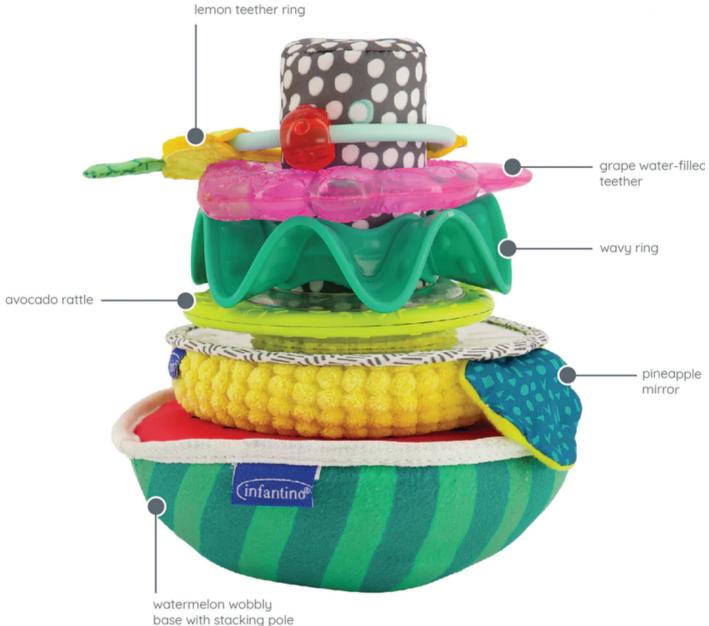

WWO - SQUEEZE and STACK BLOCK SET

WRIST RATILES MONKEY AND PANDA

FOOT RATILES ZEBRA AND TIGER

TEXTURES and SOUNDS ACTIVITY STACKER

ROCKN STACK RINGS -PINK

Q289

GRIP and ROLL SOFT WHEELS - 3 PACK

SENSORY STACKING RINGS