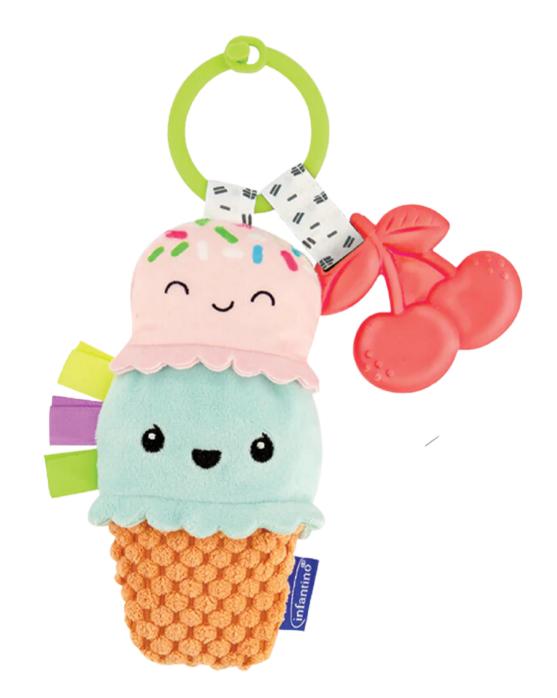

3PACK WATER TEETHERS LIME/AQUA

DIP AND TASTE TEETHERS

SOOTHE AND SHAKE WATER TEETHERS

PLUSHY PAL AND TEETHER ICE CREAM