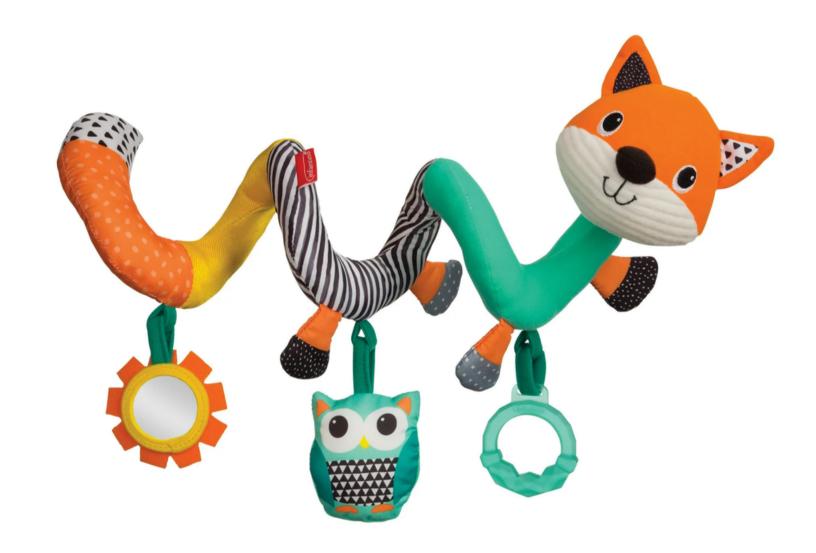

PEEK and SEEK SENSORY DISCOVERY CUBE

SPIRAL ACTIVITY TOY
ASSORTMENT

SPIRAL ACTIVITY TOY
RACCOON

SPIRAL ACTIVITY TOY
GENDER NEUTRAL

Q246

MUSICAL MIRROR PAL

G393

DISCOVER AND PLAY ACTIVITY MIRROR