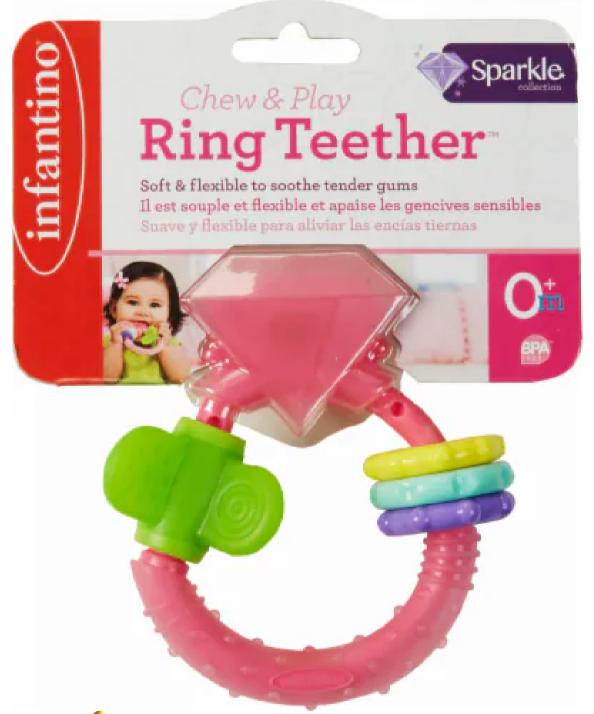

TURTLE MIRROR PAL GREEN

Q179

TURTLE MIRROR PAL PINK

PAT AND PLAY WATER MAT WHALE

SENSORY PALS

SNAP AND POP PALS

SPARKLE CHEW AND PLAY RING TEETHER

DISCOVERY GEM ACTIVITY BALL