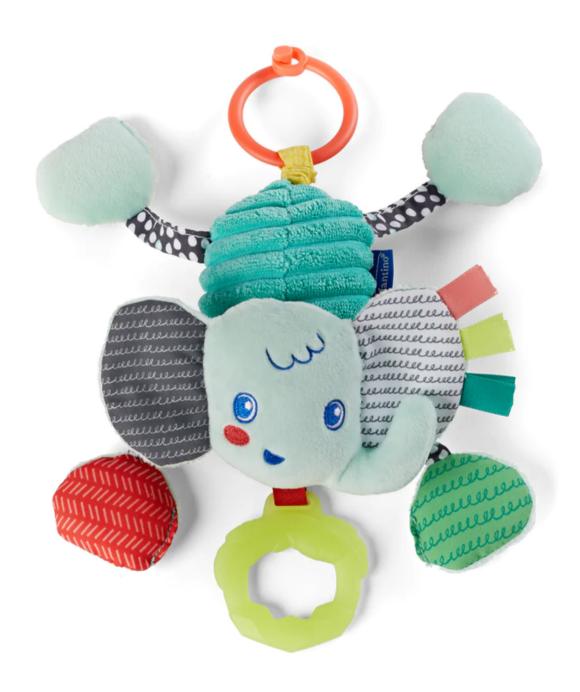

## CATALOGO DE PRODUCTOS

PULL and SHAKE JITTERY PAL - ELEPHANT - BLUE

WHALE BUBBLE BALL INFLATABLE BATH TUB

Q284

AQUARIUM BATH SQUIRTERS

SPLISH and SPLASH BATH PLAY SET

BATH DUCK TUB TESTER

Q228