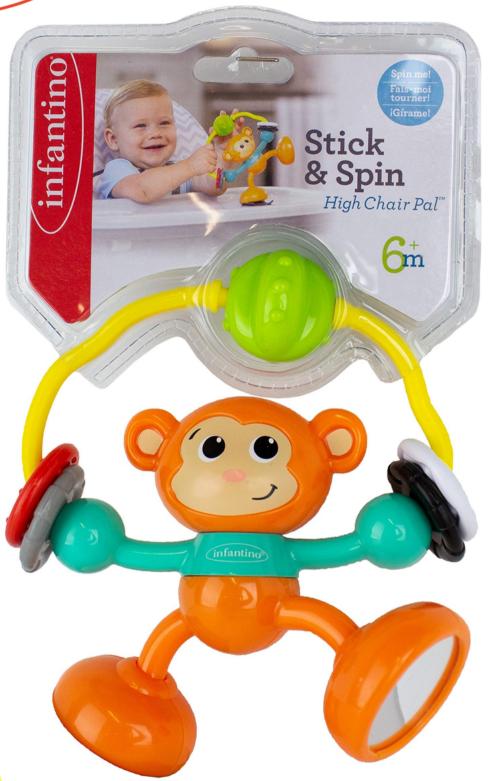

STICK and SPIN HIGH CHAIR PAL

VIBRATING TEETHER

FLIP AND PEEK FUN PHONE TEAL

FLIP AND PEEK FUN PHONE PINK

PEEK and SEEK SENSORY DISCOVERY CUBE

Q196

TEXTURED SENSORY PAL TURTLE

DISCOVER and PLAY SOFT BLOCKS