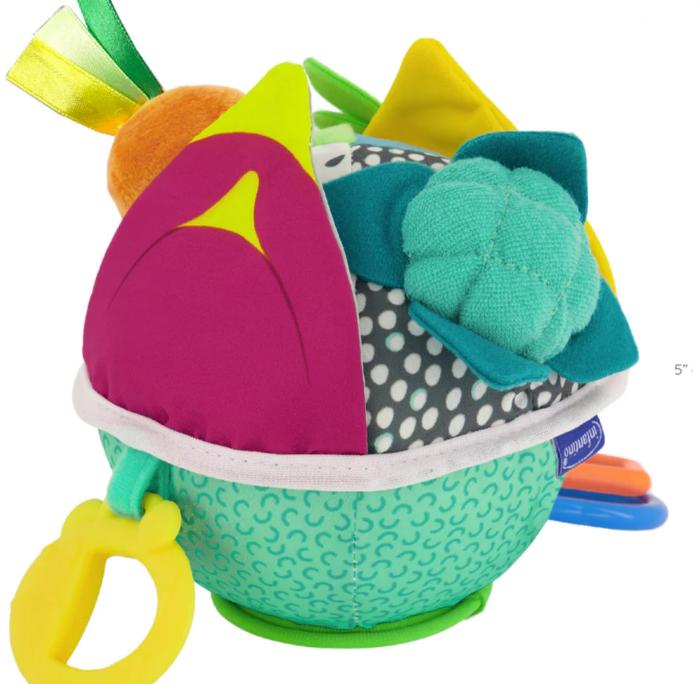

SENSORY BALL

HUG AND TUG MUSICAL BUG

TAG ALONG TRAVEL PALS

MUSIC AND LIGHT PRETEND MINI BOOMBOX

MUSIC AND LIGHT PRETEND REMOTE CONTROL

JUNGLE PEEK AND ROLL

LIGHTS AND SOUND MULTISENSORY BALL SET

PAT AND PLAY WATER MAT NARWHAL