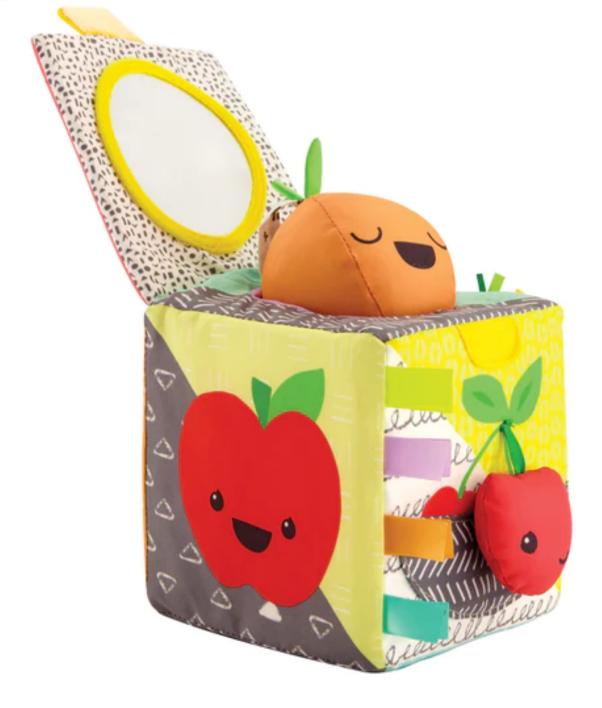

PEEK and SEEK SENSORY DISCOVERY CUBE

SPIRAL ACTIVITY TOY
ASSORTMENT

SPIRAL ACTIVITY TOY
RACCOON

SPIRAL ACTIVITY TOY
GENDER NEUTRAL

Q246

MUSICAL MIRROR PAL

G393

DISCOVER AND PLAY ACTIVITY MIRROR