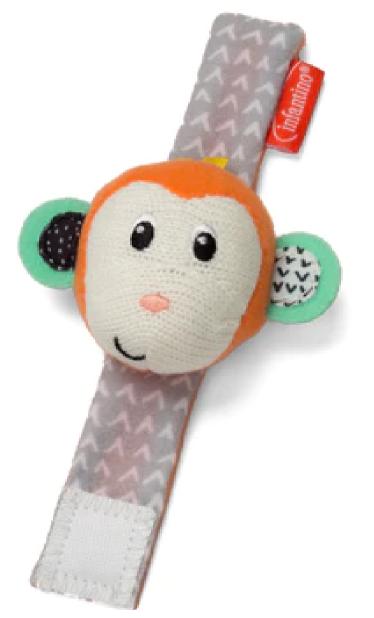

WWO - SQUEEZE and STACK BLOCK SET

WRIST RATILES MONKEY AND PANDA

FOOT RATILES ZEBRA AND TIGER

TEXTURES and SOUNDS ACTIVITY STACKER

ROCKN STACK RINGS -PINK

Q289

GRIP and ROLL SOFT WHEELS - 3 PACK

SENSORY STACKING RINGS