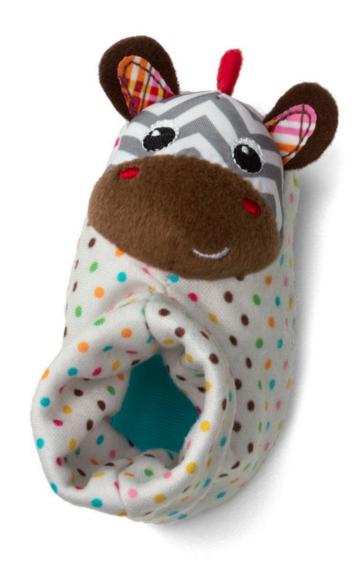

WWO - SQUEEZE and STACK BLOCK SET

WRIST RATILES MONKEY AND PANDA

FOOT RATILES ZEBRA AND TIGER

TEXTURES and SOUNDS ACTIVITY STACKER

ROCKN STACK RINGS -PINK

Q289

GRIP and ROLL SOFT WHEELS - 3 PACK

SENSORY STACKING RINGS