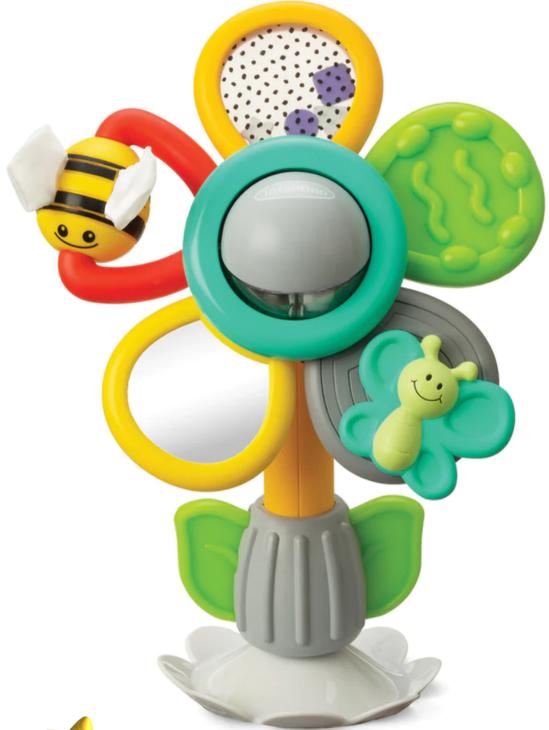

## Sand Crab Rattle & Teether Hochet et crabe de dentition Sonajero y mordedor Cangrejo de arena

Q89

RATTLE AND TEETHER SAND CRAB

Q332

STAY AND PLAY FUN FLOWER

BUSY LIL SENSORY RATTLE MONKEY