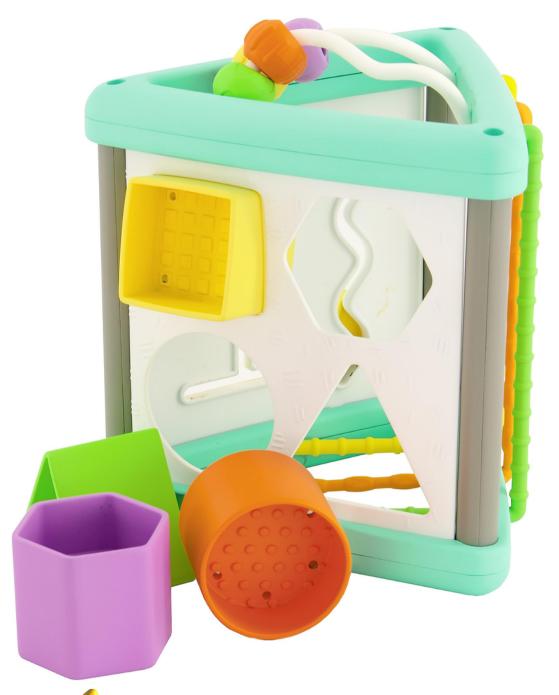

PEEK AND SEE ACTIVITY
BLOCKS

Q283

BUSY LIL SENSORY BALL

Q238

ACTIVITY TRIANGLE AND SHAPE SORTER

SOFT FOAM PUZZLE MAT

Q278

MUSICAL MOVER AND SHAKER ELEPHANT