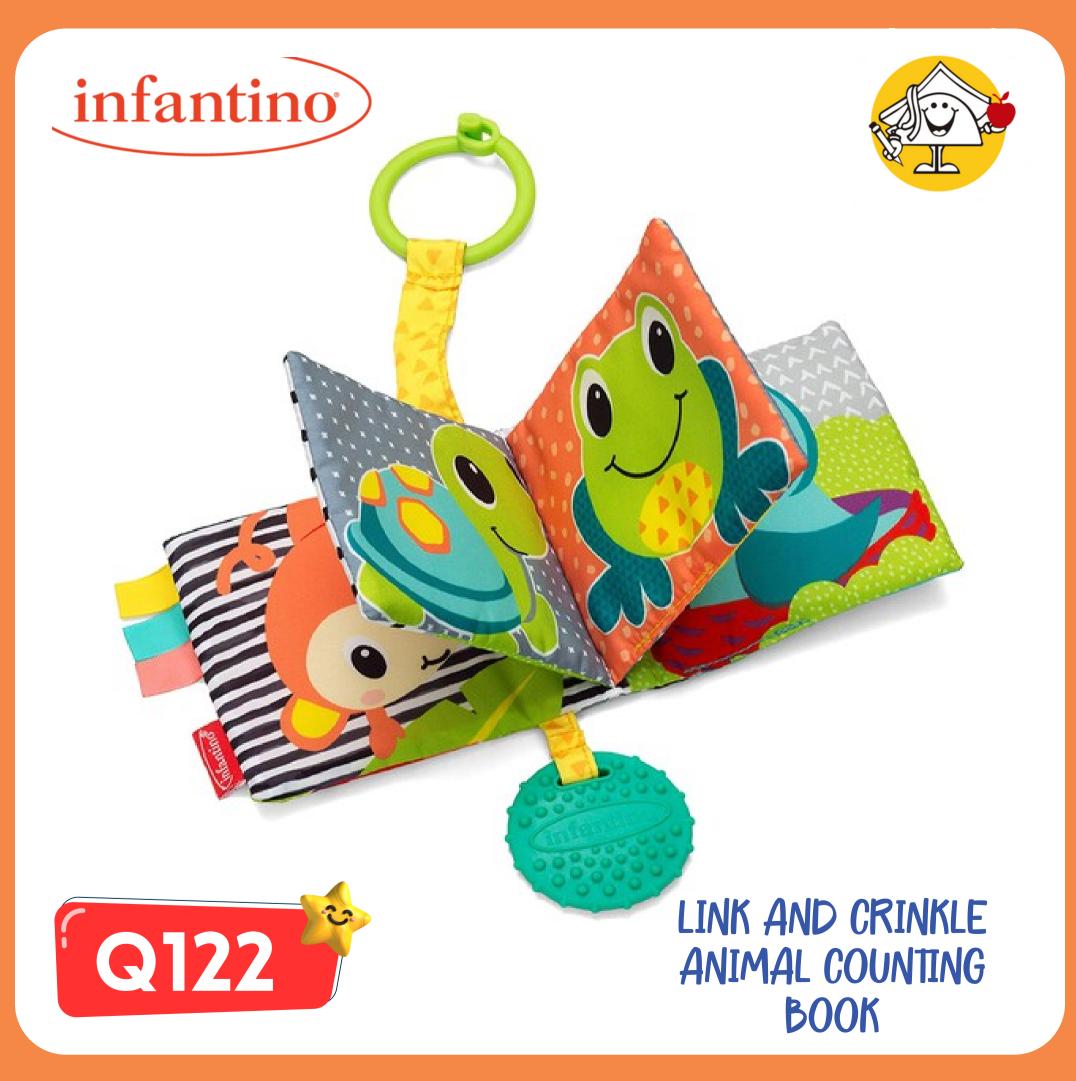

WWO - SQUEEZE and STACK BLOCK SET

WRIST RATILES MONKEY AND PANDA

FOOT RATILES ZEBRA AND TIGER

TEXTURES and SOUNDS ACTIVITY STACKER

ROCKN STACK RINGS -PINK

Q289

GRIP and ROLL SOFT WHEELS - 3 PACK

SENSORY STACKING RINGS

PEEK and SEEK SENSORY DISCOVERY CUBE

SPIRAL ACTIVITY TOY
ASSORTMENT

SPIRAL ACTIVITY TOY
RACCOON

SPIRAL ACTIVITY TOY
GENDER NEUTRAL

Q246

MUSICAL MIRROR PAL

G393

DISCOVER AND PLAY ACTIVITY MIRROR