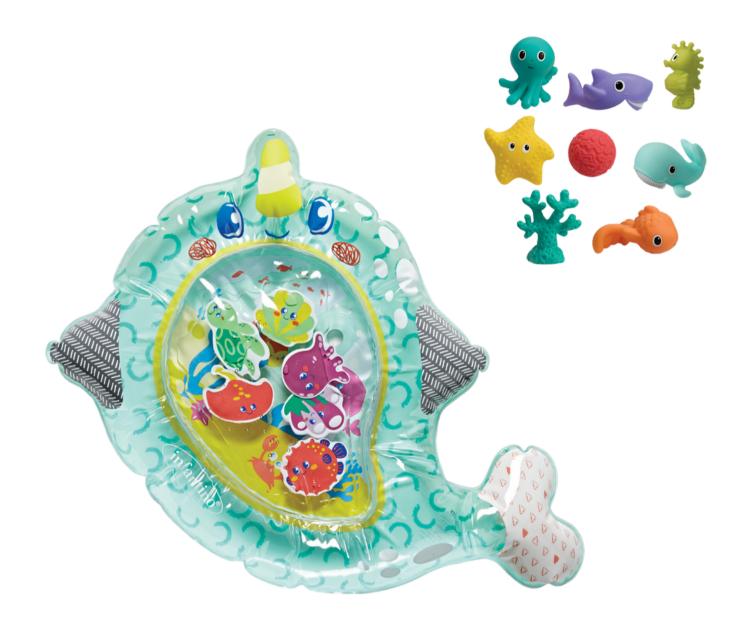

SENSORY BALL

HUG AND TUG MUSICAL BUG

TAG ALONG TRAVEL PALS

MUSIC AND LIGHT PRETEND MINI BOOMBOX

MUSIC AND LIGHT PRETEND REMOTE CONTROL

JUNGLE PEEK AND ROLL

LIGHTS AND SOUND MULTISENSORY BALL SET

PAT AND PLAY WATER MAT NARWHAL